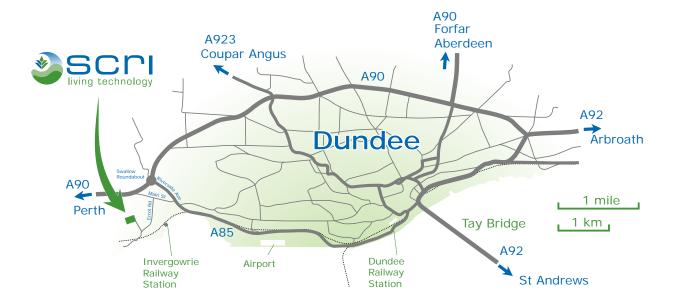

# Directions to SCRI

SCRI is on the east coast of Scotland, midway between Edinburgh and Aberdeen. It is located at Invergowrie 6km west of the centre of Dundee.

#### By road

From Dundee: Leave the city in a westerly direction along Riverside Drive and Riverside Avenue, towards Perth (A85). Take the left hand turn into Invergowrie, continue past the shops and the Post Office then turn left into Errol Road, which is signposted for SCRI. Follow the road round a sharp right hand bend. The entrance to SCRI is marked with a sign at the foot of the drive on your right.

From Aberdeen: Take the A90 south to Dundee, following the Kingsway around the city in the direction of Perth to the Swallow roundabout. Turn left into Riverside Avenue (signposted for the city centre A85) and take the next on the right signposted for Invergowrie. Follow Main Street past the shops and the Post Office taking the next left into Errol Road, signposted for SCRI. Follow the road round a sharp right hand bend. The entrance to SCRI is marked with a sign at the foot of the drive on your right.

From Perth: Take the A90 in an easterly direction to Dundee to the Swallow roundabout. Turn right into Riverside Avenue (signposted for the city centre A85) and take the next on the right signposted for Invergowrie. Follow Main Street past the shops and the Post Office taking the next left into Errol Road, signposted for SCRI. Follow the road round a sharp right hand bend. The entrance to SCRI is marked with a sign at the foot of the drive on your right.